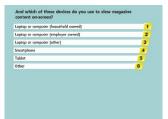

3. Laptop or computer (other)
- 4. Smartphone
- 5. Tablet
- 6. Other

Q. D5B

FOR EACH DEVICE CLAIMED AT Q. D5A, CODES 1-5 Roughly how often do you look at newspaper content on your [insert device]?

- 1. Several times a day
- 2. About once a day
- 3. A few times a week
- 4. About once a week
- 5. A few times a month
- 6. About once a month
- 7. Less often



Roughly how often do you look at newspaper content on your...

aD5B

### Q. D6

# ALL WITH POSITIVE CLAIMS AT Q.D1 AND NO MAGAZINE CLAIMS AT Q.D3

I am not going to ask you any questions about specific magazines, but are there any magazines that were not on our list that you have looked at on-screen in any way in the last 12 months?



1 YES 2 NO

ALL CODE 1

DP4

And do you look at it or them at least once a month?

d6

1 YES 2 NO



aD6A

Q. D6A

ASK ALL CODE 1 AT Q.D6 And which of these devices do you use to view magazine content onscreen?

- 1. Laptop or computer (household owned)
- 2. Laptop or computer (employer owned)
- 3. Laptop or computer (other)
- 4. Smartphone
- 5. Tablet
- 6. Other



aD6B

### Q. D6B

FOR EACH DEVICE CLAIMED AT Q. D6A, CODES 1-5 Roughly how often do you look at magazine content on your [insert device]?

- 1. Several times a day
- 2. About once a day
- 3. A few times a week
- 4. About once a week
- 5. A few times a month
- 6. About once a month
- 7. Less often



#### **DEVICES**



| Desktop or laptop computer                                                            |   |
|---------------------------------------------------------------------------------------|---|
| Mobile phone or sma