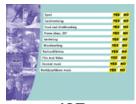

Please tell me for each one whether you usually read or look at this topic when you are reading newspapers or magazines.

I USUALLY READ OR LOOK AT THIS TOPIC WHEN READING NEWSPAPERS OR MAGAZINES:

- 1 YES
- 2 NO
- SPORT
- CARS/MOTORING
- FOOD AND DRINK
- HOME IDEAS, DIY
- GARDENING
- FASHION/CLOTHES
- FILM AND VIDEO
- CLASSICAL MUSIC
- ROCK/POP/DANCE MUSIC

dQT

- ARTS/BOOKS/THEATRE
- PHOTOGRAPHY •
- PERSONAL FINANCE/INVESTMENT
- BUSINESS/COMPANY NEWS
- TRAVEL AND HOLIDAYS
- SCIENCE/TECHNOLOGY •
- COMPUTERS/THE INTERNET •
- COMPUTER GAMES /GAMES CONSOLES •
- THE NATURAL WORLD/GEOGRAPHY
- THE COUNTRYSIDE