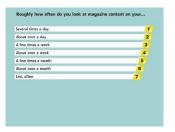

eek
- 4. About once a week
- 5. A few times a month
- 6. About once a month
- 7. Less often



Roughly how often do you look at newspaper content on your...

aD5B

### Q. D6

# ALL WITH POSITIVE CLAIMS AT Q.D1 AND NO MAGAZINE CLAIMS AT Q.D3

I am not going to ask you any questions about specific magazines, but are there any magazines that were not on our list that you have looked at on-screen in any way in the last 12 months?



1 YES 2 NO

ALL CODE 1

DP4

And do you look at it or them at least once a month?

d6

1 YES 2 NO



aD6A

Q. D6A

ASK ALL CODE 1 AT Q.D6 And which of these devices do you use to view magazine content onscreen?

- 1. Laptop or computer (household owned)
- 2. Laptop or computer (employer owned)
- 3. Laptop or computer (other)
- 4. Smartphone
- 5. Tablet
- 6. Other



aD6B

### Q. D6B

FOR EACH DEVICE CLAIMED AT Q. D6A, CODES 1-5 Roughly how often do you look at magazine content on your [insert device]?

- 1. Several times a day
- 2. About once a day
- 3. A few times a week
- 4. About once a week
- 5. A few times a month
- 6. About once a month
- 7. Less often



#### **DEVICES**



| Desktop or laptop computer                                                            |   |
|---------------------------------------------------------------------------------------|---|
| Mobile phone or smartphone                                                            | 7 |
| E-book reader (e.g. a Kindle, Kobo or Nook)                                           |   |
| Touchscreen tablet (e.g. iPad or Android tablet)                                      |   |
| Video