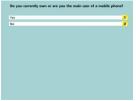

Have you accessed the Internet in the last 12 months, at home, at work, or anywhere else, including on a mobile device?

1 YES 2 NO

INTM intmx

aINT

ASK INTM IF NO AT INTL. OTHERS GO TO Q. D1

Even though you don't personally use the Internet, do you have an Internet connection at home that other members of the household use?

- 1 YES
- 2 NO