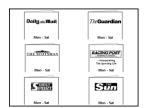

#### **Initial Publication Sort**

| Daily Mail   | The Guardian |  |
|--------------|--------------|--|
|              |              |  |
| The Scotsman | Racing Post  |  |
|              |              |  |
| Daily Sport  | The Sun      |  |
|              |              |  |
| da           |              |  |

INTERVIEWER TO PROMPT FOR EACH SCREEN: READ OR LOOKED AT <u>ANY</u> OF THE PUBLICATIONS FOR TWO MINUTES OR MORE IN THE LAST 12 MONTHS?

- 1 YES
- 2 NO
- 3 NOT SURE

THIS QUESTION IS FOR THE INTERVIEWER ONLY AND WILL NOT BE SHOWN ON THE PARTICIPANT'S SCREEN.