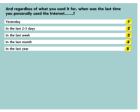

## MONDAY-SATURDAY DAILY NEWSPAPERS

| theguardian                                                                                                                                                                                                                    | Did you read or look at any printed copy of yesterday (yesterday or on Saturday IN MONDAY INTERVIEWS)? |
|--------------------------------------------------------------------------------------------------------------------------------------------------------------------------------------------------------------------------------|--------------------------------------------------------------------------------------------------------|
| When did you had no had at 30                                                                                                                                                                                                  | 1 YES<br>2 NO                                                                                          |
| YESASK<br>yesask                                                                                                                                                                                                               | IF NO ASK:                                                                                             |
|                                                                                                                                                                                                                                | When did you <u>last</u> read or look at of any printed copy of apart from                             |
| theguardian                                                                                                                                                                                                                    | today?                                                                                                 |
| Blow-Bat<br>When did you last med or look at lift                                                                                                                                                                              |                                                                                                        |
|                                                                                                                                                                                                                                | 1 -<br>2 PAST 7 DAYS                                                                                   |
|                                                                                                                                                                                                                                | 3 -                                                                                                    |
|                                                                                                                                                                                                                                | 4 PAST 4 WEEKS                                                                                         |
| RECASK                                                                                                                                                                                                                         | 5 -                                                                                                    |
| recask                                                                                                                                                                                                                         | 6 PAST 3 MONTHS                                                                                        |
|                                                                                                                                                                                                                                | 7 LONGER AGO                                                                                           |
|                                                                                                                                                                                                                                | Which of these best describes how often you read or look at?                                           |
| theguardian                                                                                                                                                                                                                    |                                                                                                        |
| New often do you read as lask at left                                                                                                                                                                                          | 1 ALMOST ALWAYS (at least 3 issues out of 4)                                                           |
| KLAREY ALKENS . In least lines and al 4     Quilt Office 1 lines and al 4     Quilt Office . In least 1 lines and al 4     Quilt Office Alkens . In least 1 lines and al 4     Quilt Office Alkens . In least 1 lines and al 4 | 2 QUITE OFTEN (at least 1 issue out of 4)                                                              |
| NOT IN THE PAIR 12 MONTHS                                                                                                                                                                                                      | 3 ONLY OCCASIONALLY (less than 1 issue out of 4)                                                       |
|                                                                                                                                                                                                                                | 4 NOT IN PAST 12 MONTHS                                                                                |
| FREQASK                                                                                                                                                                                                                        |                                                                                                        |
| freqask                                                                                                                                                                                                                        |                                                                                                        |
|                                                                                                                                                                                                                                |                                                                                                        |