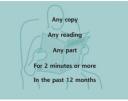

It doesn't matter whether it was a copy you'd bought yourself or somebody else's, or how old it was.

It doesn't matter how much or how little you have read.

Any part of a magazine or newspaper counts.

And it counts even if you have read or looked at only one of the separate parts, sections or magazines, which come with a newspaper.

It counts just so long as you've spent at least two minutes reading or looking at <u>any</u> printed copy in the last 12 months

bNRI3

bNRI4

aNRI1

(Text below in italics is not asked for participants who did not access the Internet in the past 12 months)

We are only interested in reading of printed newspapers and magazines

The only reading which doesn't count is any reading done on a computer or other device such as those shown on the screen.

I'm going to show you some publications on your screen. If you have read or looked at <u>any</u> of the publications for two minutes or more in the last 12 months, please tell me yes.