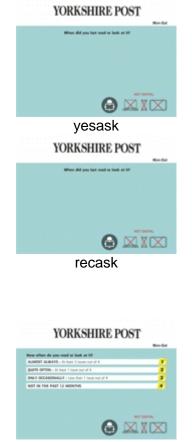

## MONDAY-SATURDAY DAILY NEWSPAPERS

| theguardian                                                                                                                                                                                                                    | Did you read or look at any printed copy of yesterday (yesterday or on Saturday IN MONDAY INTERVIEWS)? |
|--------------------------------------------------------------------------------------------------------------------------------------------------------------------------------------------------------------------------------|--------------------------------------------------------------------------------------------------------|
| When did you had no had at 30                                                                                                                                                                                                  | 1 YES<br>2 NO                                                                                          |
| YESASK<br>yesask                                                                                                                                                                                                               | IF NO ASK:                                                                                             |
|                                                                                                                                                                                                                                | When did you <u>last</u> read or look at of any printed copy of apart from                             |
| theguardian                                                                                                                                                                                                                    | today?                                                                                                 |
| Blow-Bat<br>When did you last med or look at lift                                                                                                                                                                              |                                                                                                        |
|                                                                                                                                                                                                                                | 1 -<br>2 PAST 7 DAYS                                                                                   |
|                                                                                                                                                                                                                                | 3 -                                                                                                    |
|                                                                                                                                                                                                                                | 4 PAST 4 WEEKS                                                                                         |
| RECASK                                                                                                                                                                                                                         | 5 -                                                                                                    |
| recask                                                                                                                                                                                                                         | 6 PAST 3 MONTHS                                                                                        |
|                                                                                                                                                                                                                                | 7 LONGER AGO                                                                                           |
|                                                                                                                                                                                                                                | Which of these best describes how often you read or look at?                                           |
| theguardian                                                                                                                                                                                                                    |                                                                                                        |
| New often do you read as lask at left                                                                                                                                                                                          | 1 ALMOST ALWAYS (at least 3 issues out of 4)                                                           |
| KLAREY ALKENS . In least lines and al 4     Quilt Office 1 lines and al 4     Quilt Office . In least 1 lines and al 4     Quilt Office Alkens . In least 1 lines and al 4     Quilt Office Alkens . In least 1 lines and al 4 | 2 QUITE OFTEN (at least 1 issue out of 4)                                                              |
| NOT IN THE PAIR 12 MONTHS                                                                                                                                                                                                      | 3 ONLY OCCASIONALLY (less than 1 issue out of 4)                                                       |
|                                                                                                                                                                                                                                | 4 NOT IN PAST 12 MONTHS                                                                                |
| FREQASK                                                                                                                                                                                                                        |                                                                                                        |
| freqask                                                                                                                                                                                                                        |                                                                                                        |
|                                                                                                                                                                                                                                |                                                                                                        |