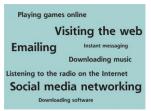

#### INTL

BINTL intlx Now I'd like to ask you about newspapers and magazines, TV, radio and the Internet.

First of all, the Internet.

This screen shows some of the things you can do using the Internet such as emailing, visiting websites, or any of the other example activities shown.